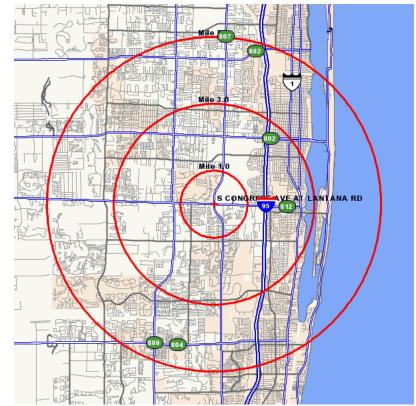

## **Demographic Snapshot Report**Congress & Lantana

Area(s): Radius 1.0, Radius 3.0, Radius 5.0

S CONGRESS AVE AT LANTANA RD Latitude: 26.588100 LAKE WORTH, FL 33462 Longitude: -80.094002

|                                              | Radius 1.0 | Radius 3.0 | Radius 5.0 |
|----------------------------------------------|------------|------------|------------|
| Population                                   | 1          | '          |            |
| 2006 Projection                              | 10,216     | 126,626    | 312,961    |
| 2001 Estimate                                | 9,546      | 114,682    | 286,458    |
| 1990 Census                                  | 7,638      | 81,280     | 211,324    |
| 1980 Census                                  | 5,717      | 58,276     | 147,900    |
| Growth 2001 - 2006                           | 7.0%       | 10.4%      | 9.3%       |
| Growth 1990 - 2001                           | 25.0%      | 41.1%      | 35.6%      |
| Growth 1980 - 1990                           | 33.6%      | 39.5%      | 42.9%      |
| louseholds                                   |            |            |            |
| 2006 Projection                              | 4,349      | 50,918     | 133,442    |
| 2001 Estimate                                | 4,054      | 46,055     | 122,228    |
| 1990 Census                                  | 3,235      | 32,690     | 91,149     |
| 1980 Census                                  | 2,180      | 24,135     | 62,835     |
| Growth 2001 - 2006                           | 7.3%       | 10.6%      | 9.2%       |
| Growth 1990 - 2001                           | 25.3%      | 40.9%      | 34.1%      |
| Growth 1980 - 1990                           | 48.4%      | 35.4%      | 45.1%      |
| verage Persons per Household                 | 2.3        | 2.4        | 2.3        |
| Family Households                            |            |            |            |
| 2006 Projection                              | 2,755      | 31,477     | 82,405     |
| 2001 Estimate                                | 2,619      | 28,923     | 76,582     |
| 1990 Census                                  | 2,276      | 21,802     | 59,489     |
| 1980 Census                                  | 1,783      | 17,216     | 44,577     |
| Growth 2001 - 2006                           | 5.2%       | 8.8%       | 7.6%       |
| Growth 1990 - 2001                           | 15.1%      | 32.7%      | 28.7%      |
| Growth 1980 - 1990                           | 27.7%      | 26.6%      | 33.5%      |
| 2001 Population by Race                      | 9,546      | 114,682    | 286,458    |
| White                                        | 84.5%      | 76.4%      | 80.8%      |
| Black                                        | 10.4%      | 16.2%      | 13.1%      |
| Asian & Pacific Islander                     | 1.6%       | 2.0%       | 1.8%       |
| Other Races                                  | 3.5%       | 5.4%       | 4.3%       |
| Hispanic Origin (All Races)                  | 14.4%      | 23.0%      | 19.3%      |
| 2001 Asians & Pacific Islanders by Ethnicity | 156        | 2,415      | 5,365      |
| Chinese                                      | 3.8%       | 22.8%      | 21.7%      |
| Japanese                                     | 8.7%       | 2.4%       | 2.4%       |

## **Congress & Lantana**

S CONGRESS AVE AT LANTANA RD LAKE WORTH, FL 33462

LAT: 26.58810 LON: -80.09400 MATCH: Actual Intersection

States Counties

Plac es

— Roads

— Major Road

State Hwy