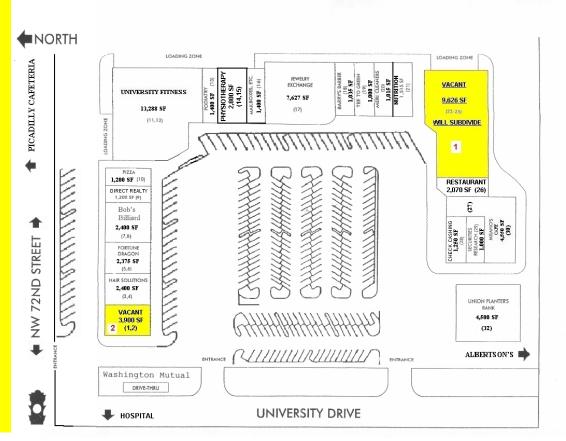

#### **PROPERTY FEATURES**

**Built in 1982** 

Signalized intersection

5.5 parking spaces per 1,000 sf

**New Tenants Under Construction** 

- University Fitness (13,288 sf)
  - Opening this December!
- Physiotherapy Assoc. -

Division of Stryker Corp. (2,800 sf)

- Milano's Café (4,550 sf)
- Direct Realty (1,200 sf)
- Brunch and Lunch
   Restaurant (2,070 sf)

#### **SUITES AVAILABLE**

FROM 3,900 TO 9,626 s.f.

1) 9,626 s.f. (Will Subdivide) 2) 3,900 s.f.

The information contained herein is not guaranteed and should be independently verified. While we do not doubt its accuracy, we have not verified it and make no guarantee, warranty, or representation about it.