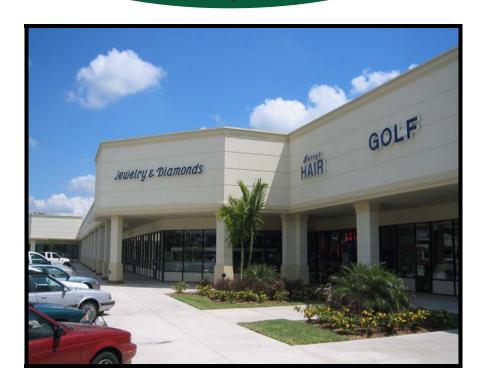

# NEW OWNERSHIP JEWELRY EXCHANGE SHOPPING CENTER

7118 - 7186 N. UNIVERSITY DRIVE TAMARAC, FLORIDA

- ✓ MAJOR SHOPPING CENTER RENOVATION
  - New facade, landscaping, lighting, curbing and signage
  - o Completion in May 2003
- √ 67,751 sq. ft. center with retail, office, and freestanding bank users
- Opposite University Hospital, newly renovated and expanded
- √ Adjacent Albertson's just completed 4 million dollar renovation

### **JEWELRY EXCHANGE CENTER**

TAMARAC, FLORIDA