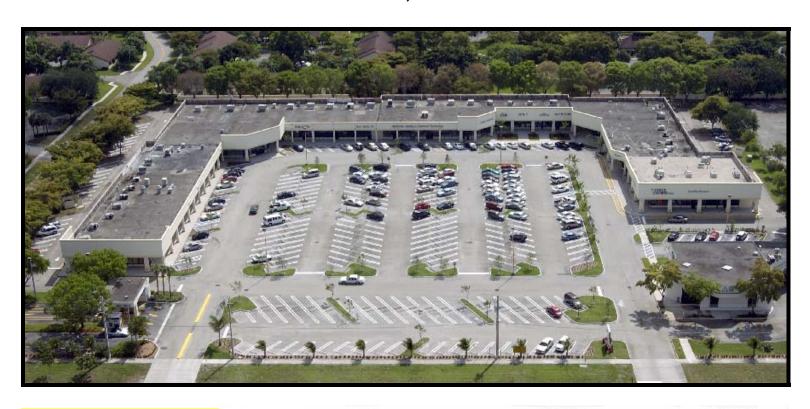

# NEW OWNERSHIP JEWELRY EXCHANGE SHOPPING CENTER

7118 - 7186 N. UNIVERSITY DRIVE TAMARAC, FLORIDA

- ✓ MAJOR SHOPPING CENTER RENOVATION
  - New facade, landscaping, lighting, curbing and signage
  - o Completion in May 2003
- √ 67,751 sq. ft. center with retail, office, and freestanding bank users
- Opposite University Hospital, newly renovated and expanded
- √ Adjacent Albertson's just completed 4 million dollar renovation

### **JEWELRY EXCHANGE CENTER**

TAMARAC, FLORIDA