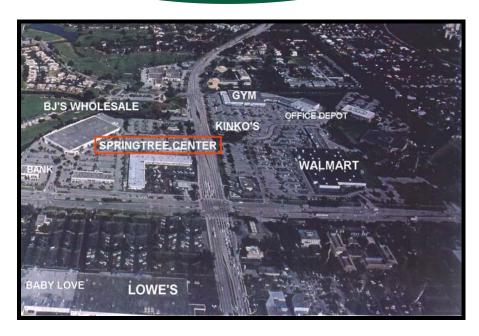

### ✓ UNIVERSITY DRIVE AND W. OAKLAND PARK BLVD IS THE "POWER" INTERSECTION.

- Springtree Center on NW corner
- BJ's Wholesale on NW corner (adjacent)
- Walmart, L.A. Fitness, Office Depot and Washington Mutual Bank on NE corner
- Lowe's and Baby Love on SW corner

# NEW OWNERSHIP SPRINGTREE SHOPPING CENTER

8027-8069 W. OAKLAND PARK BLVD SUNRISE, FLORIDA