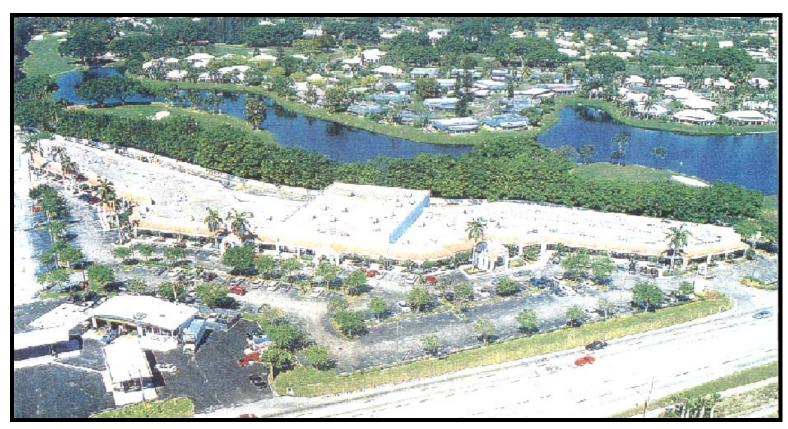

## SHOPPES OF ATLANTIS

NWC OF CONGRESS AVE. AND LANTANA RD. ATLANTIS. FLORIDA

- 70,155 Sq. Ft. Project with medical offices, general offices, and retail users
- Adjacent to JFK Hospital, undergoing a 78 million dollar renovation
- Property maintained in first-class condition
- New owner performed a six-figure upgrade to landscaping, surfacing, and lighting