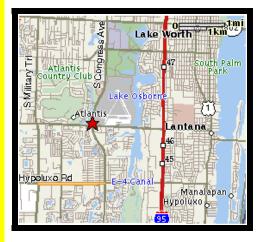

AVERAGE DAILY TRAFFIC

31,200 Congress Ave 32,400 Lantana Road

### **FEATURES**

Built in 1988
Six Restaurants
15,000 Sq. Ft. Fitness Center
MRI Center
Parking: 5 spaces per 1,000 sf
Signalized intersection

1 mile west of I-95 5,611 sq. ft. playhouse

SUITES AVAILABLE FROM 1,050 - 5,300 SF

# FOR LEASING INFORMATION CONTACT

Conrad C. Baker (800) CBA – MGMT conradbaker@cbafinancial.com www.cbafinancial.com

## **NEW OWNERSHIP**

## SHOPPES OF ATLANTIS

NWC OF CONGRESS AVE. AND LANTANA RD. ATLANTIS. FLORIDA



- 70,155 Sq. Ft. Project with medical offices, general offices, and retail users
- Adjacent to JFK Hospital, undergoing a 78 million dollar renovation
- Property maintained in first-class condition
- New owner performed a six-figure upgrade to landscaping, surfacing, and lighting





The information contained herein is not guaranteed and should be independently verified. While we do not doubt its accuracy, we have not verified it and make no guarantee, warranty, or representation about it.

## **SHOPPES OF ATLANTIS**

**ATLANTIS, FLORIDA** 



### <u>SUITES</u> <u>AVAILABLE</u> 1,050 – 5,300 sf

- 1. 1,332 sf
- 2. 1,613 sf
- 4. 1,050 sf
- 6. 5,300 sf (will subdivide)





The information contained herein is not guaranteed and should be independently verified. While we do not doubt its accuracy, we have not verified it and make no guarantee, warranty, or representation about it.