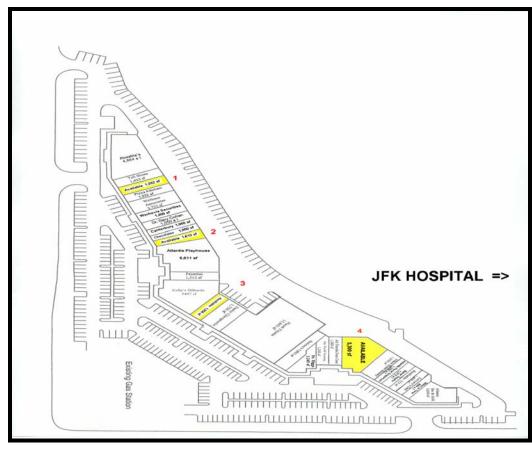

### <u>SUITES</u> <u>AVAILABLE</u> 1,050 – 5,300 sf

- 1. 1,332 sf
- 2. 1,613 sf
- 4. 1,050 sf
- 6. 5,300 sf (will subdivide)

The information contained herein is not guaranteed and should be independently verified. While we do not doubt its accuracy, we have not verified it and make no guarantee, warranty, or representation about it.