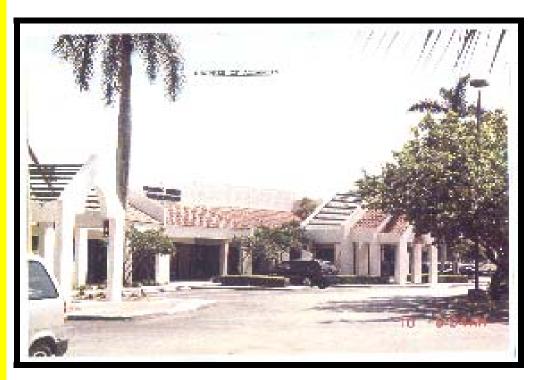

## SHOPPES OF ATLANTIS

NWC OF CONGRESS AVE. AND LANTANA RD. ATLANTIS. FLORIDA

- 70,155 Sq. Ft. Project with medical offices, general offices, and retail users
- Adjacent to JFK Hospital, undergoing a 78 million dollar renovation
- Property maintained in first-class condition
- New owner performed a six-figure upgrade to landscaping, surfacing, and lighting